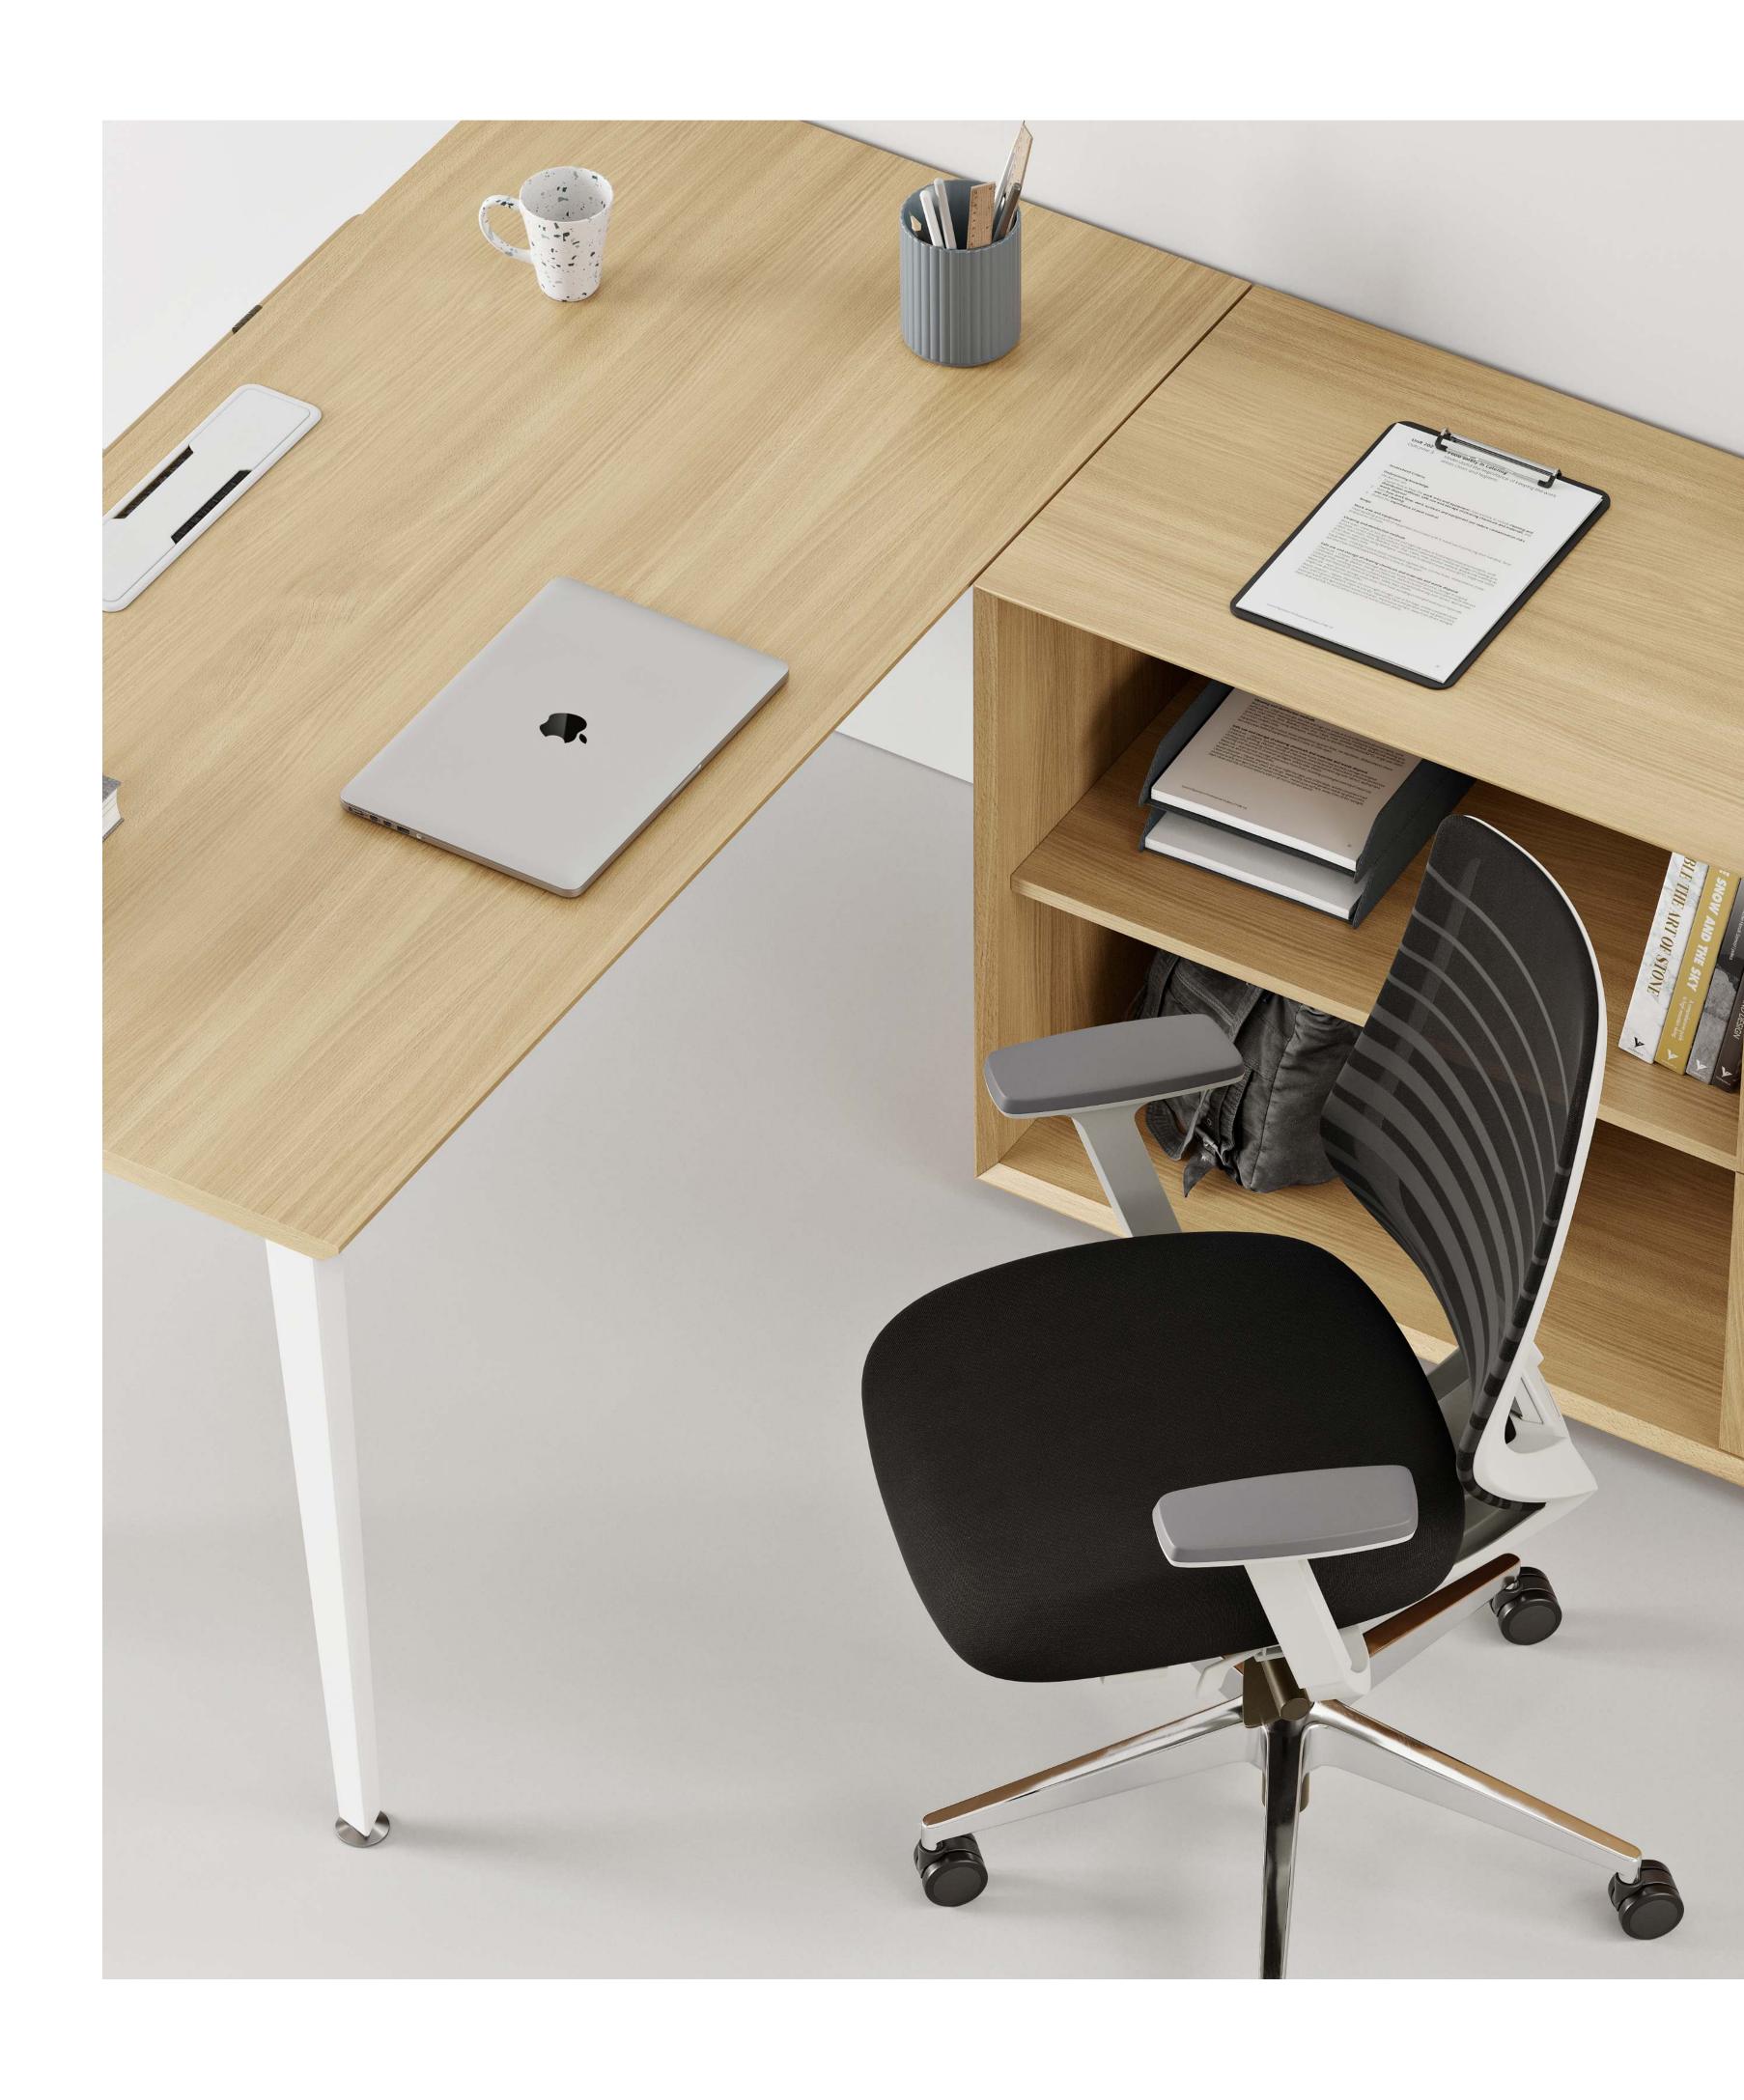

### L-Desk

Welcome to the L-Desk: combining the stability and style of our Office Desk and Credenza for a professional oasis suitable for open plan workstations or executive suites. The Office Desk is a durable and elegant foundation for years of work while the Credenza is a beautiful and practical accent with spacious shelving.

#### Ideal for

- Executive workstations, private suites and home offices
- Spacious / distanced open plan layouts

#### Features

- Melamine top in woodgrain or white, impact and stain resistant
- Thoughtful details like a beveled desktop and flared legs
- Steel frame supports more than 650 pounds
- Brushed grommet for cable routing and optional in-desk power
- Spacious shelving with dividers to keep display items organized
- Locking cabinet with three drawers
- Modesty panel comes standard for privacy and comfort

#### Dimensions

- Desk: 60"W x 30"D x 30"H
- Credenza: 48"W x 20"D x 30"H

#### Credenza:

• 48"W x 20"D x 30"H

#### Durable melamine

Our laminated melamine desktop and credenza have a woodgrain or white finish to repel dings and spills in style.

#### Articulated steel legs

Our legs are built of a 3mm steel tubing in a powder white or polished aluminum finish.

#### Tapered feet

Tapered and adjustable, our desk feet reduce oscillation and ensure stability on any surface.