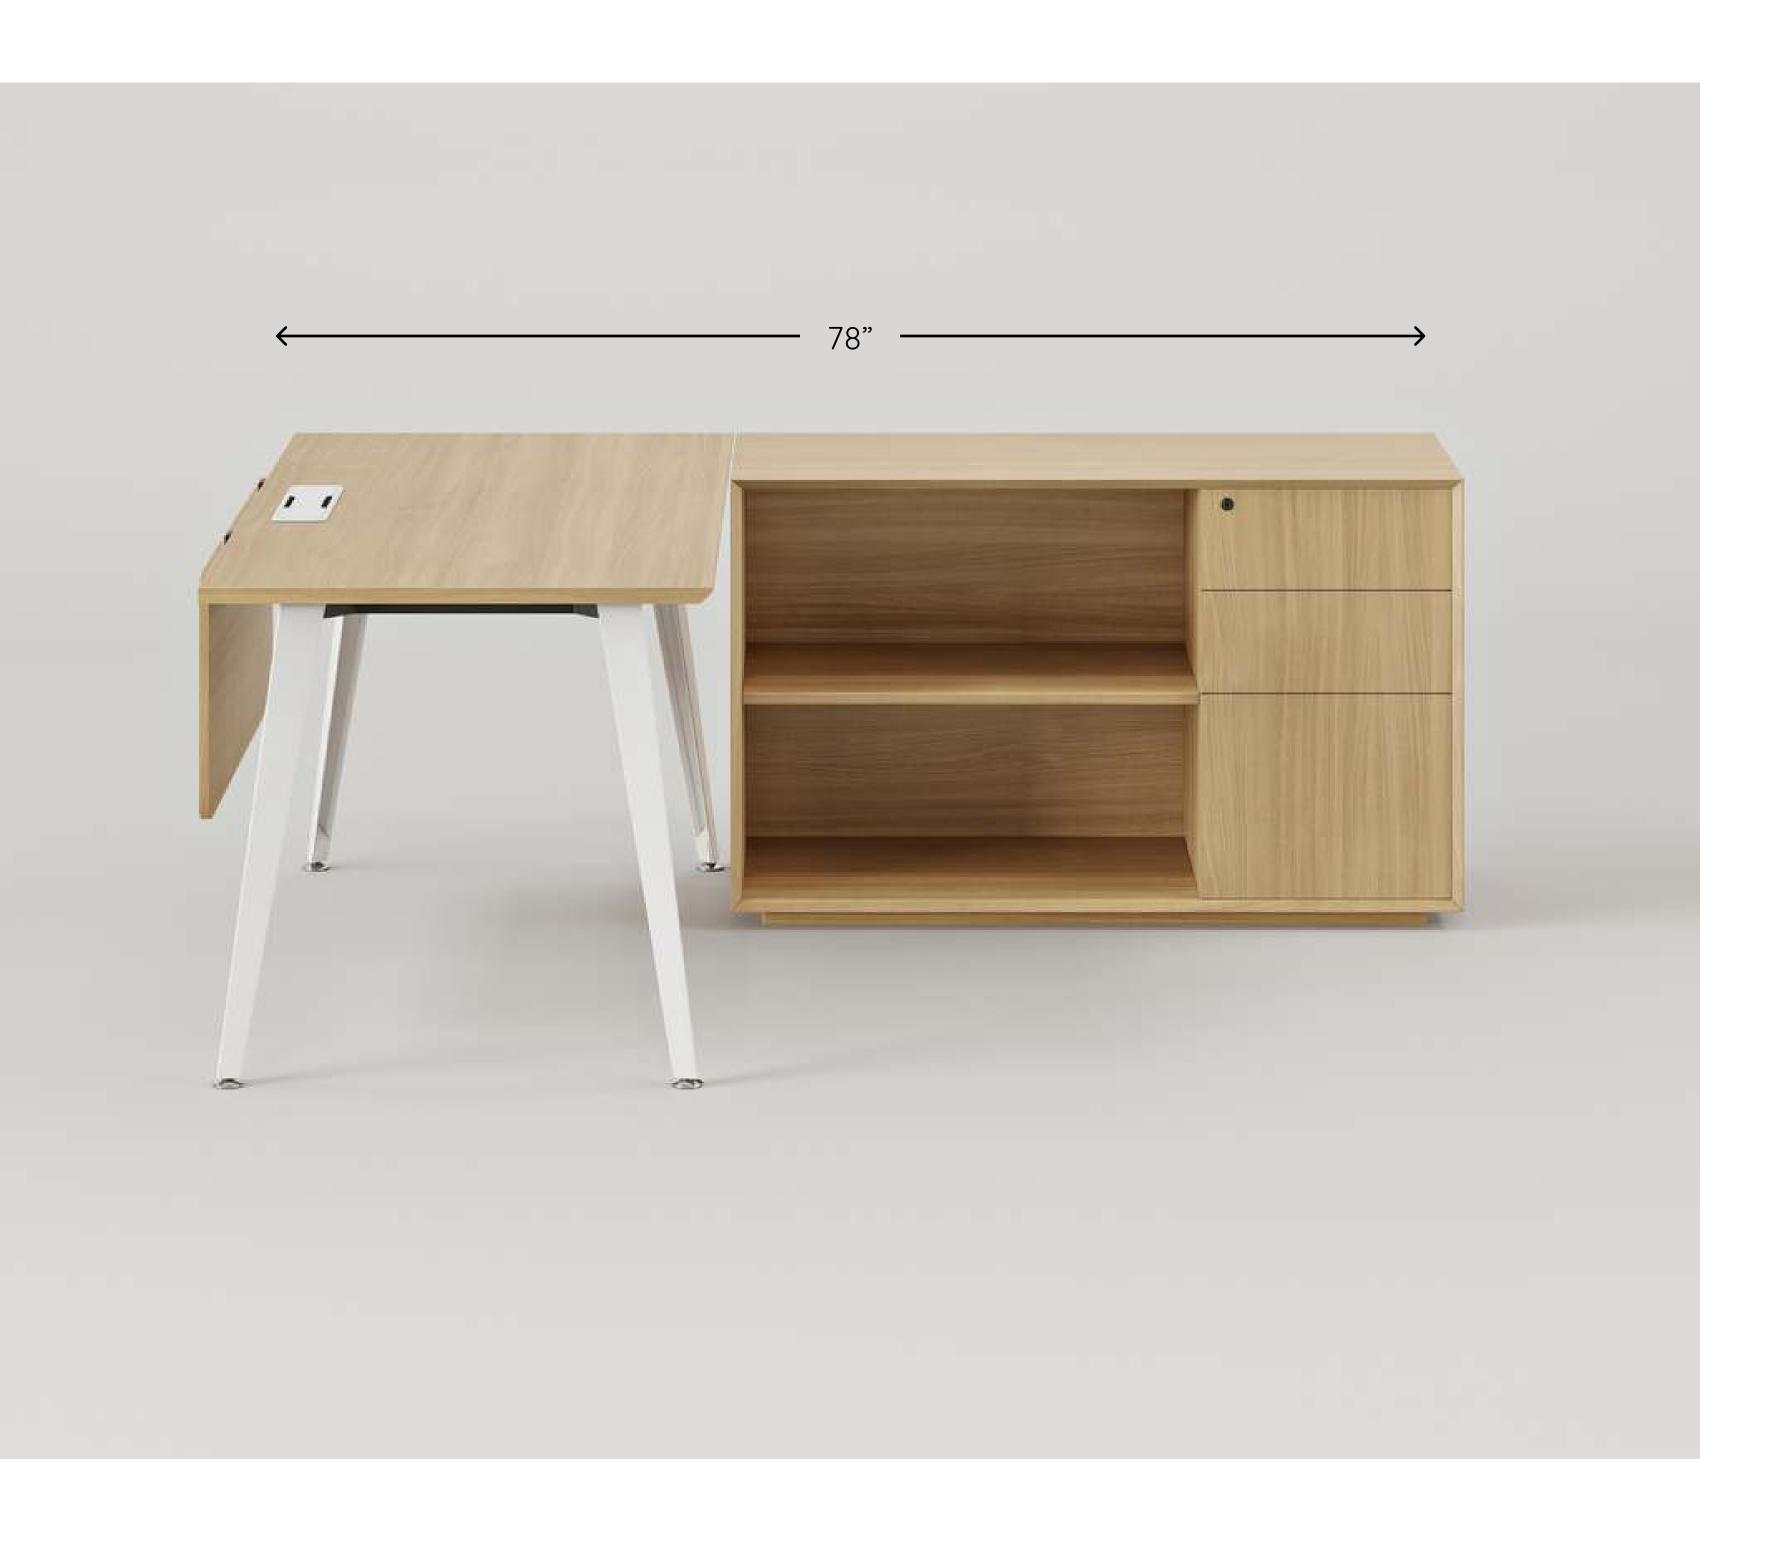

#### Dimensions

- Desk: 60"W x 30"D x 30"H
- Credenza: 48"W x 20"D x 30"H

#### Credenza:

• 48"W x 20"D x 30"H