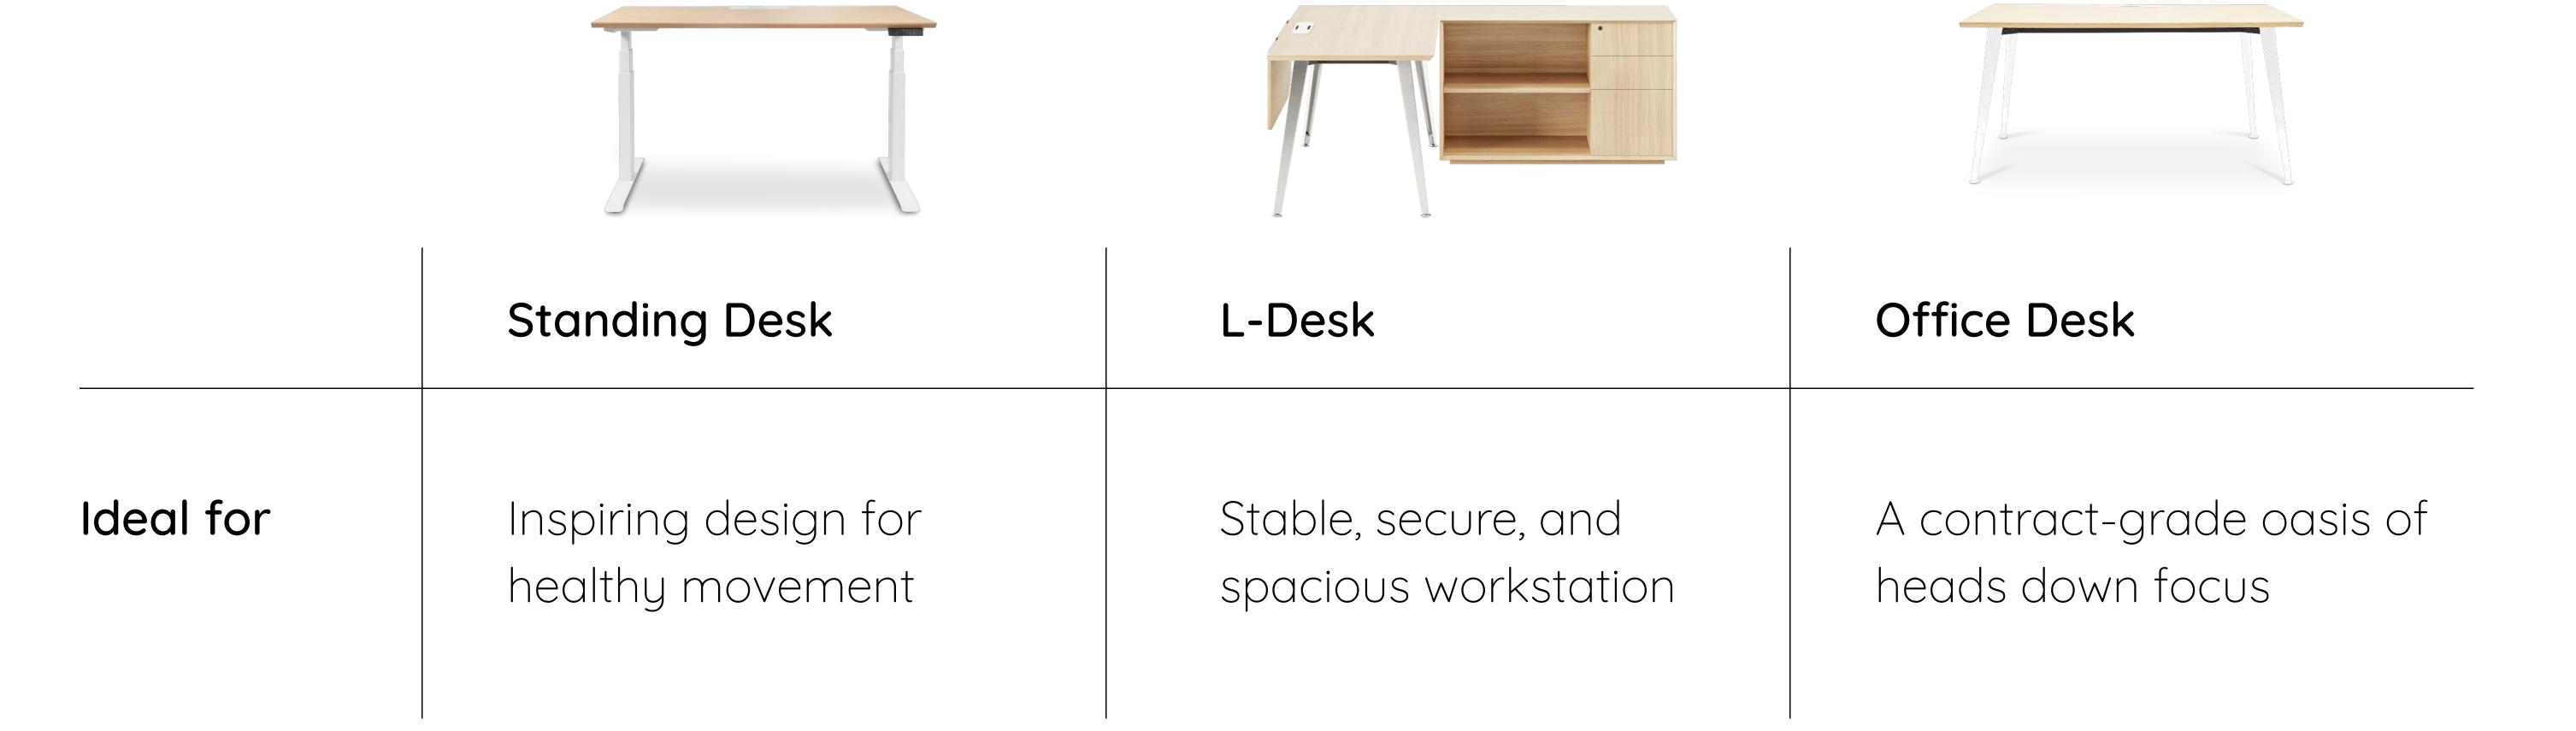

White-Glove assembly and installation.

#### Desk:

- Box Count: 2
- Box 1: 63"W x 33"D x 5"H (1)
- Box 2 (Legs): 33"W x 13"D x 4"H

#### Credenza:

• 48"W x 20"D x 30"H



#### Durable melamine

Our laminated melamine desktop and credenza have a woodgrain or white finish to repel dings and spills in style.

#### Articulated steel legs

Our legs are built of a 3mm steel tubing in a powder white or polished aluminum finish.

#### Tapered feet

Tapered and adjustable, our desk feet reduce oscillation and ensure stability on any surface.

#### The top

Use a soft cloth soaked in warm, soapy water and follow with a streak-free glass cleaner.

#### The frame

Wipe off dust with a soft cloth, and use a mild soap with water to remove stains and debris.



## Comparisons

Find your perfect fit.





# Build a workspace without any work.

For enterprise orders only, white glove service comes standard.

- Complimentary space planning
- All-in-one delivery and installation by Branch
- Eligibility for Branch Flex to exchange products as your team grows

#### Get in touch

sales@branchfurniture.com

45 W 28th Street New York, NY 10001