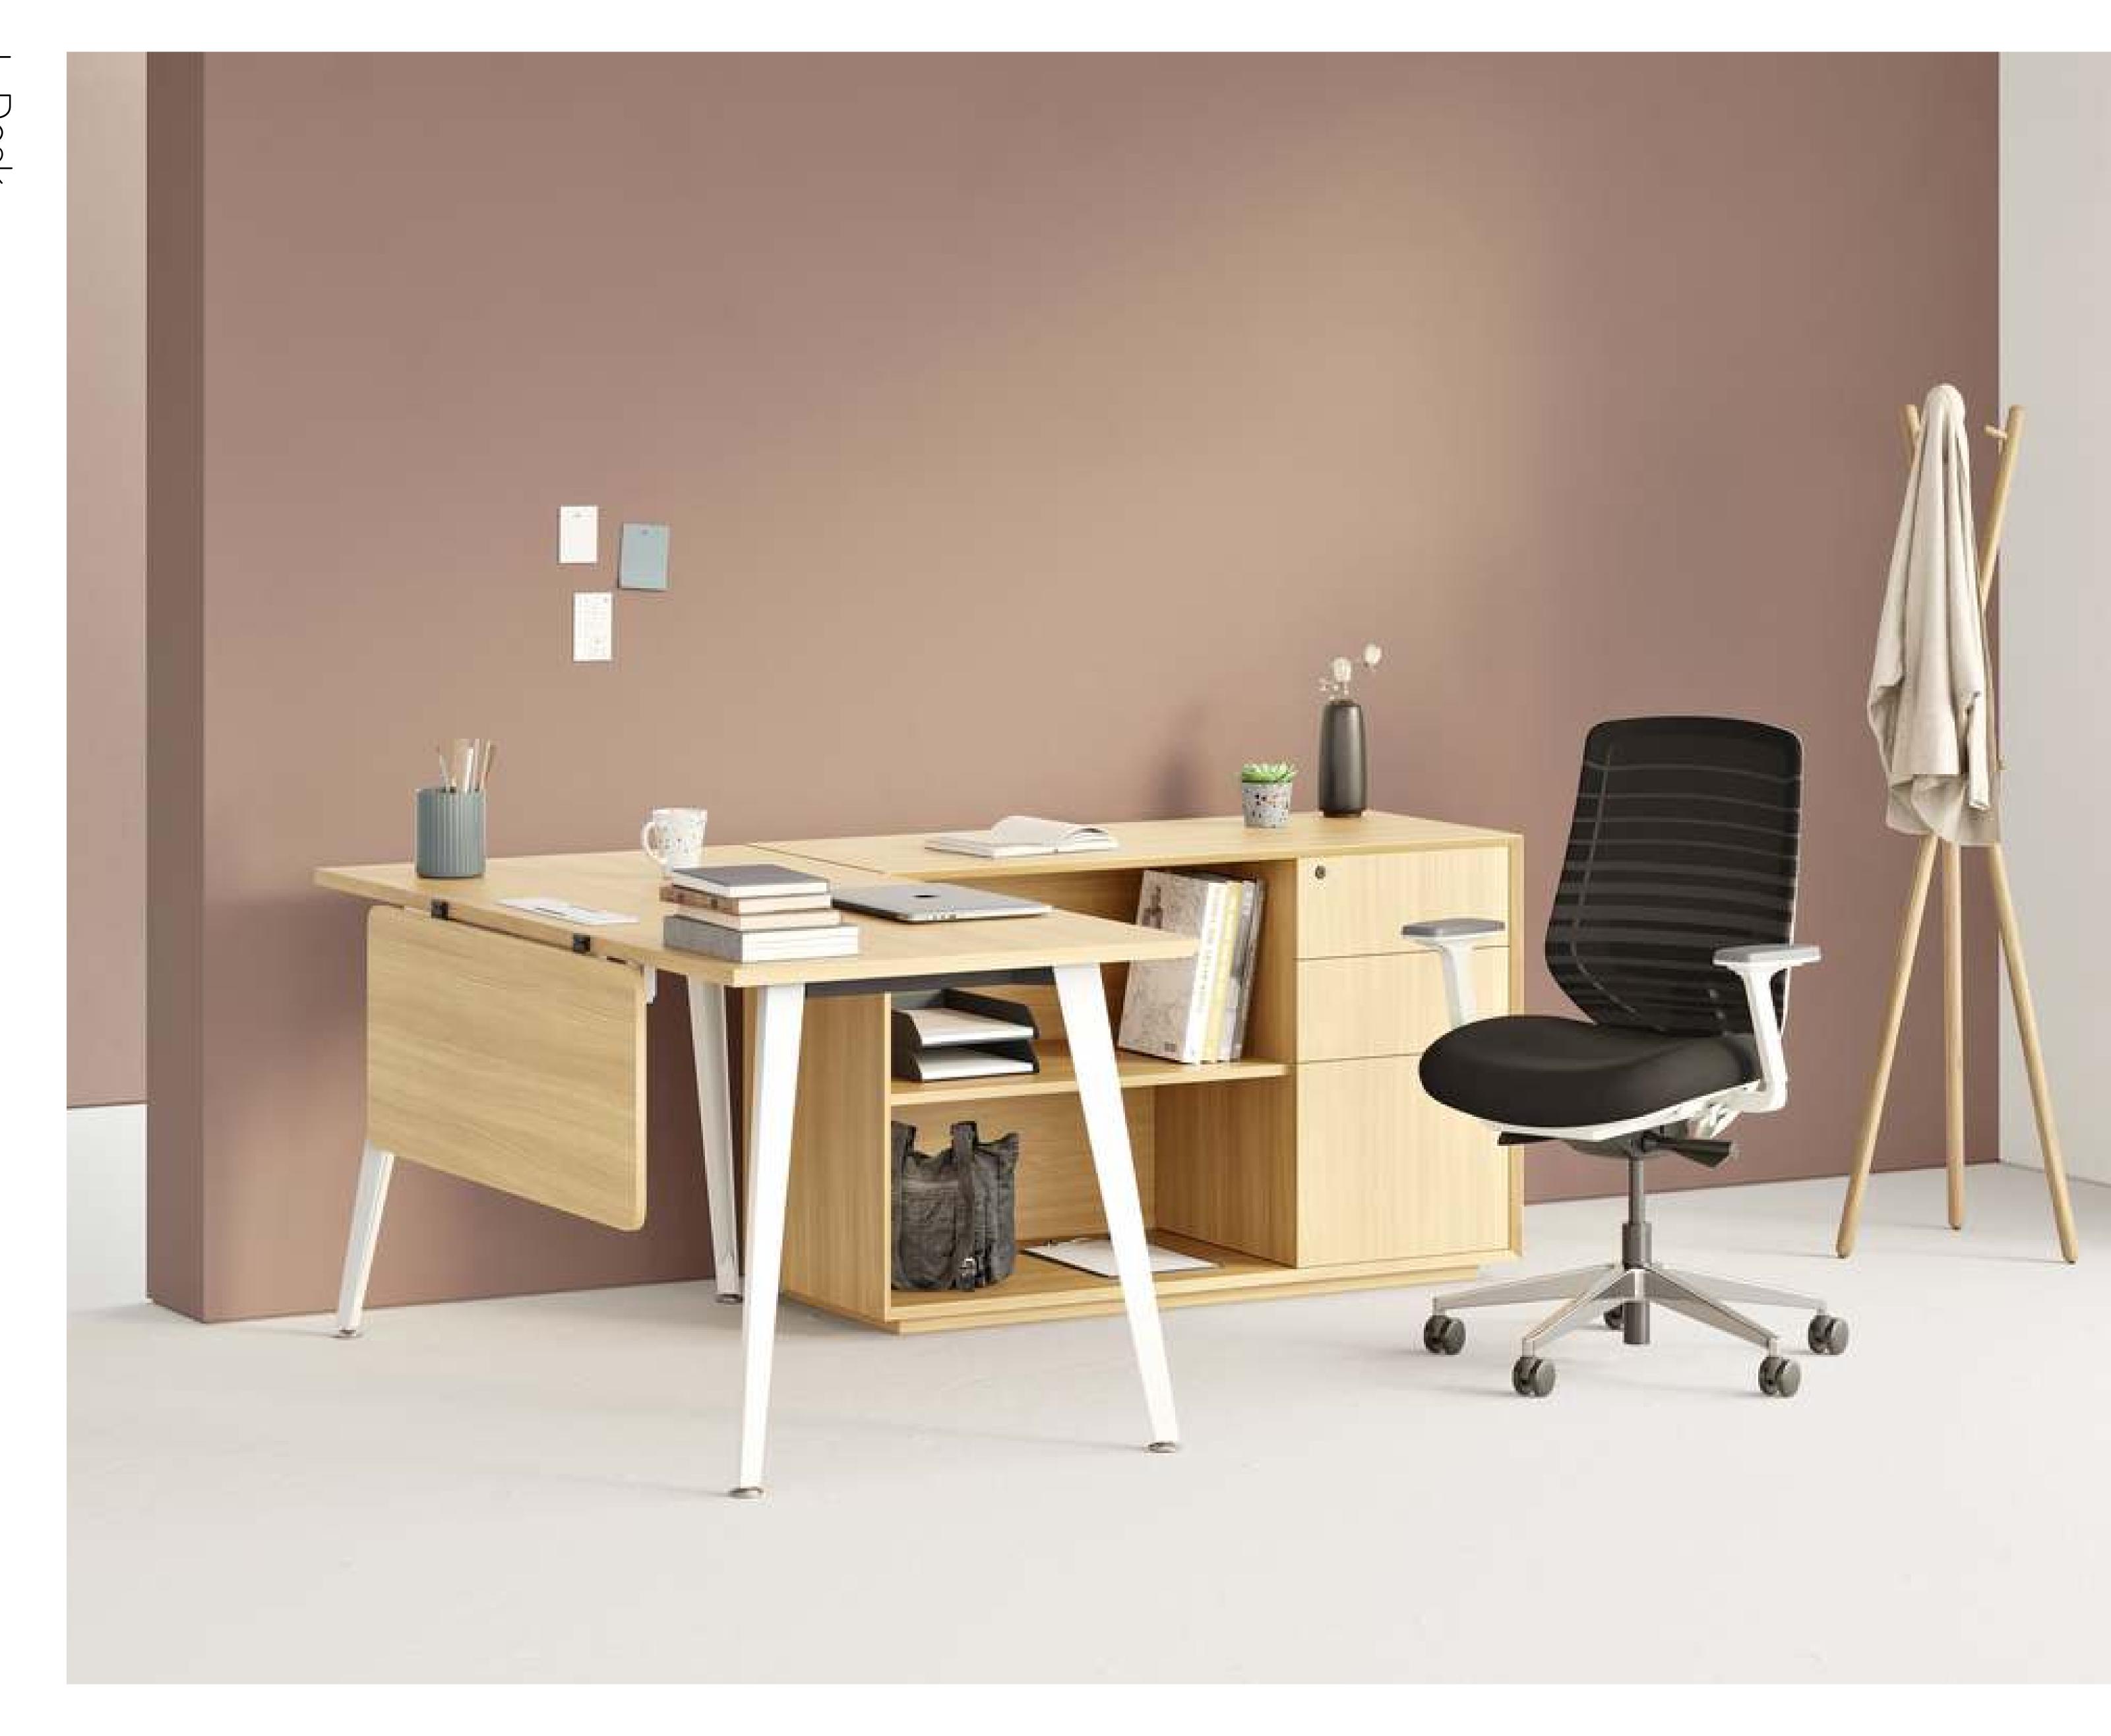

### L-Desk

Welcome to the L-Desk: combining the stability and style of our Office Desk and Credenza for a professional oasis suitable for open plan workstations or executive suites. The Office Desk is a durable and elegant foundation for years of work while the Credenza is a beautiful and practical accent with spacious shelving.

#### Ideal for

- Executive workstations, private suites and home offices
- Spacious / distanced open plan layouts

#### Features

- Melamine top in woodgrain or white, impact and stain resistant
- Thoughtful details like a beveled desktop and flared legs
- Steel frame supports more than 650 pounds
- Brushed grommet for cable routing and optional in-desk power
- Spacious shelving with dividers to keep display items organized
- Locking cabinet with three drawers
- Modesty panel comes standard for privacy and comfort