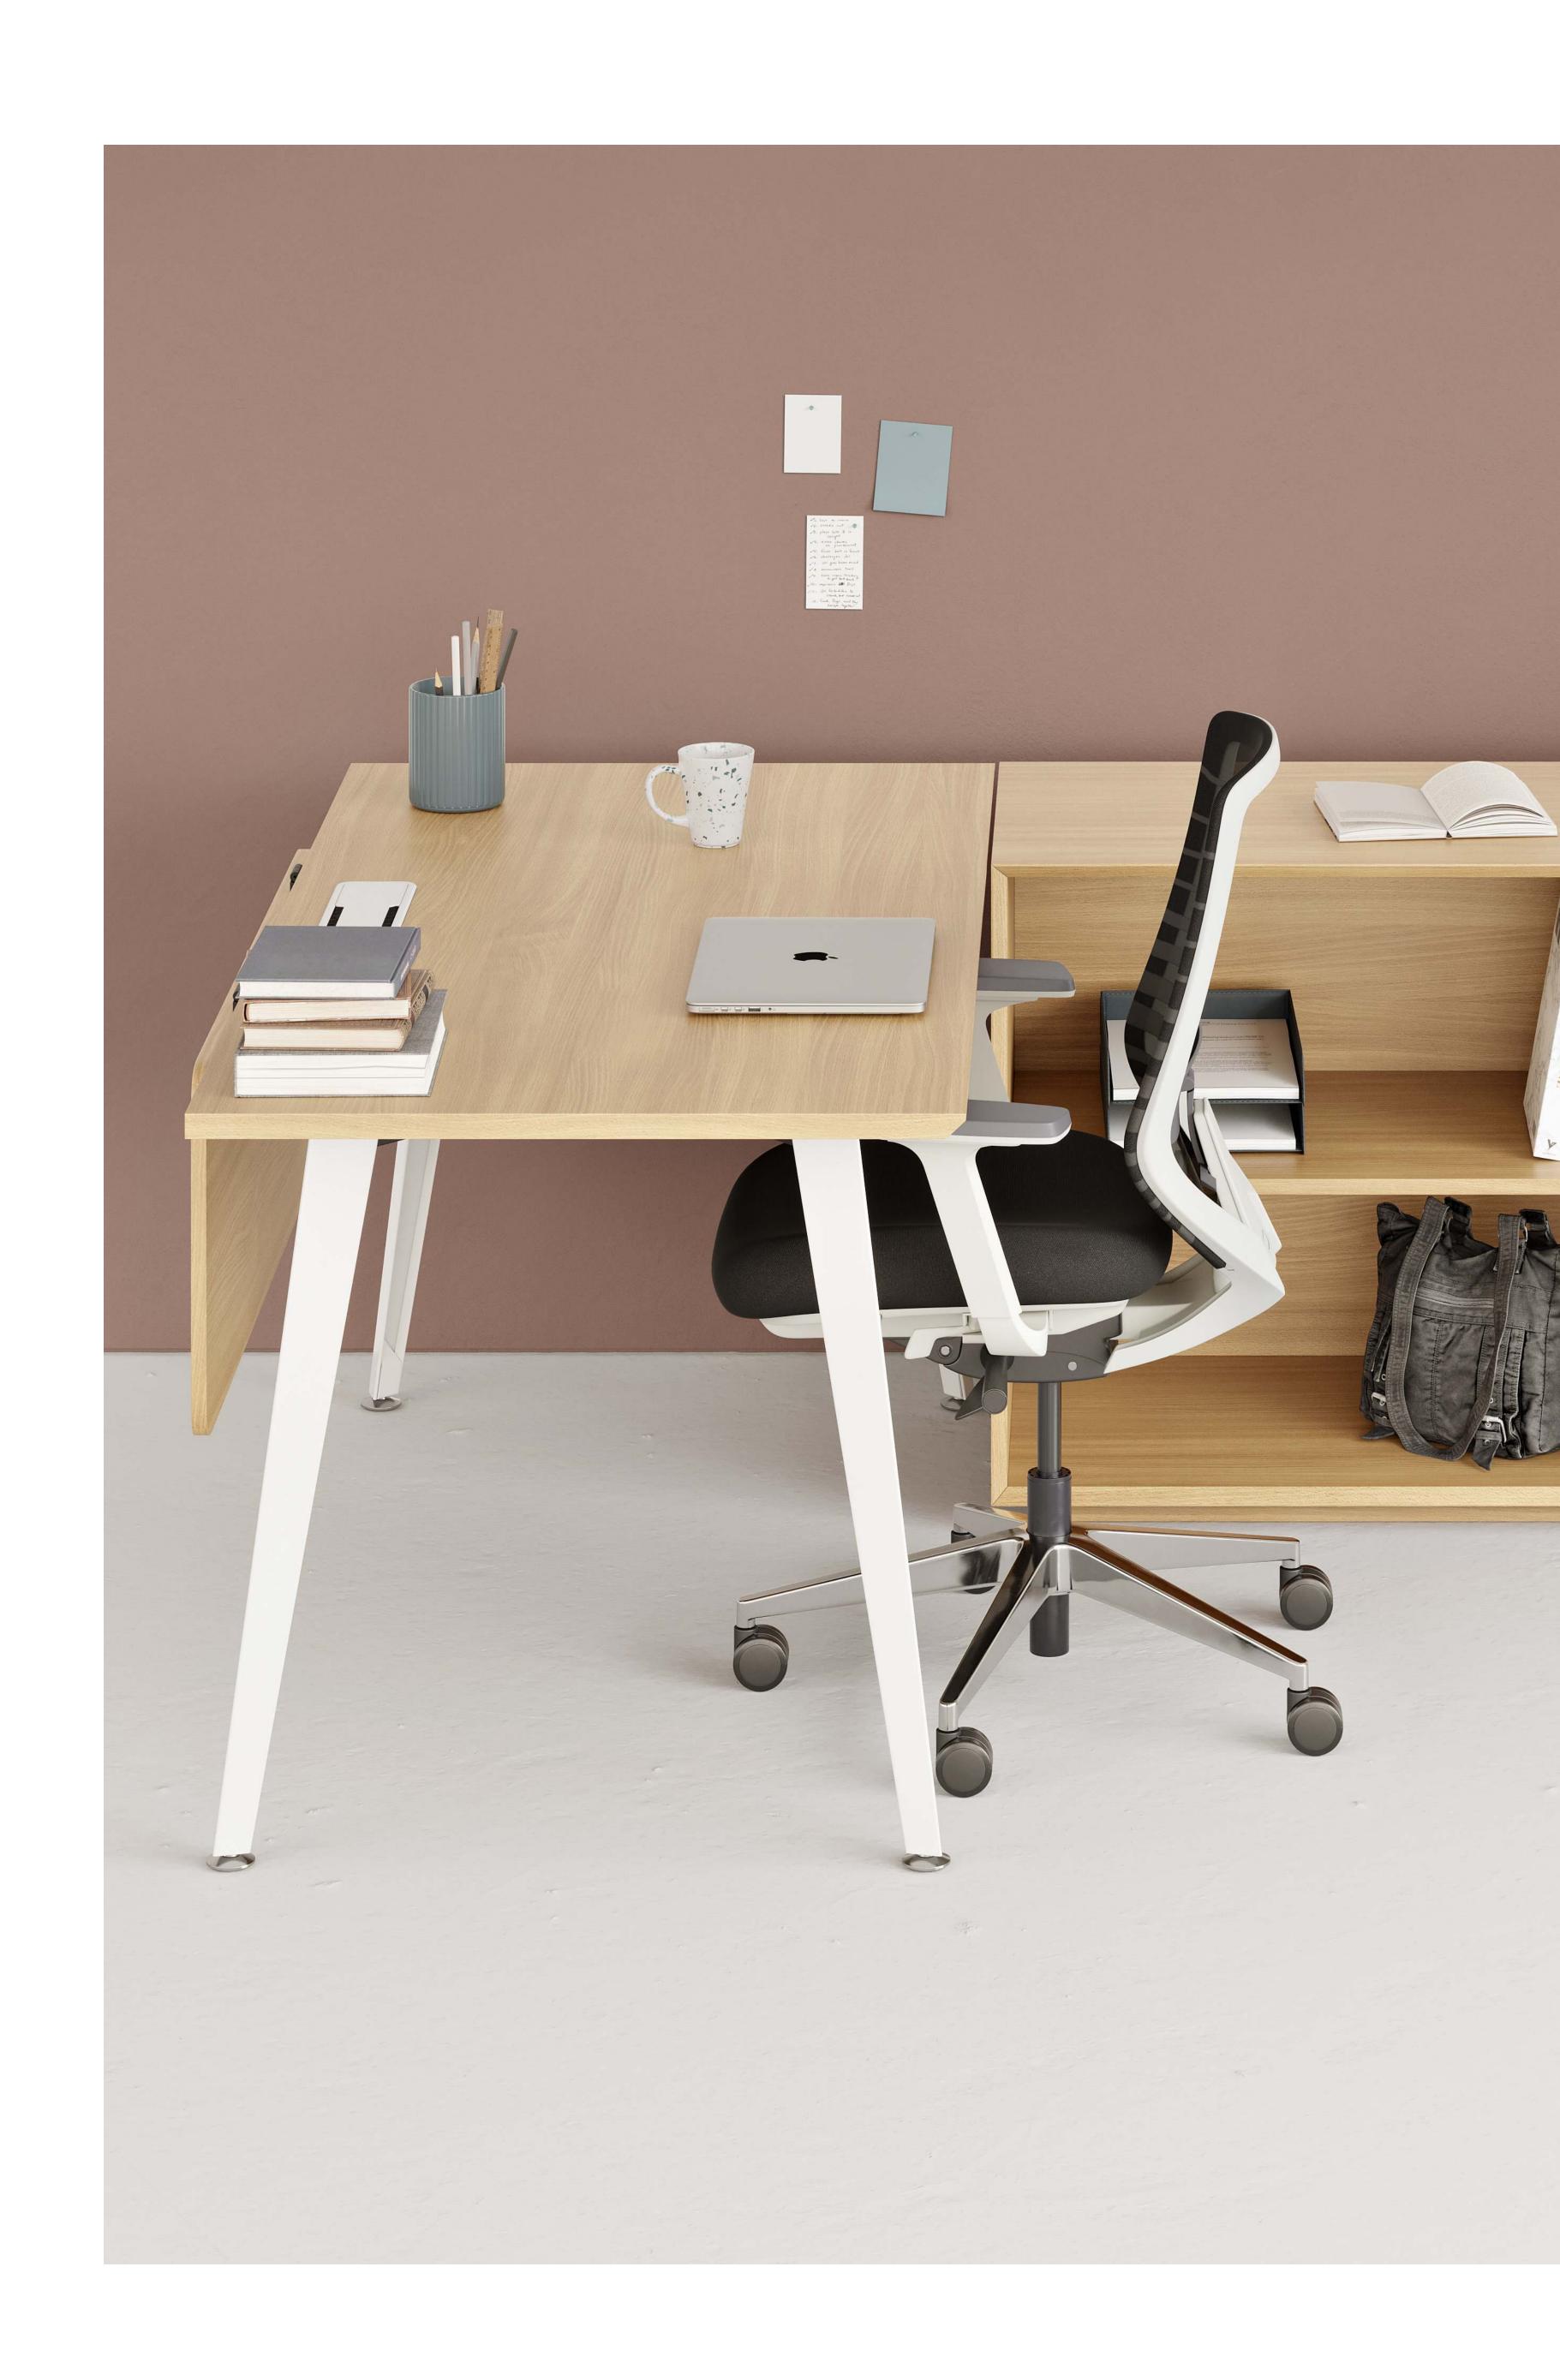

### L-Desk

Welcome to the L-Desk: combining the stability and style of our Office Desk and Credenza for a professional oasis suitable for open plan workstations or executive suites. The Office Desk is a durable and elegant foundation for years of work while the Credenza is a beautiful and practical accent with spacious shelving.

#### Features

- Melamine top in woodgrain or white, impact and stain resistant
- Thoughtful details like a beveled desktop and flared legs
- Steel frame supports more than 650 pounds
- Brushed grommet for cable routing and optional in-desk power
- Spacious shelving with dividers to keep display items organized
- Locking cabinet with three drawers
- Modesty panel comes standard for privacy and comfort