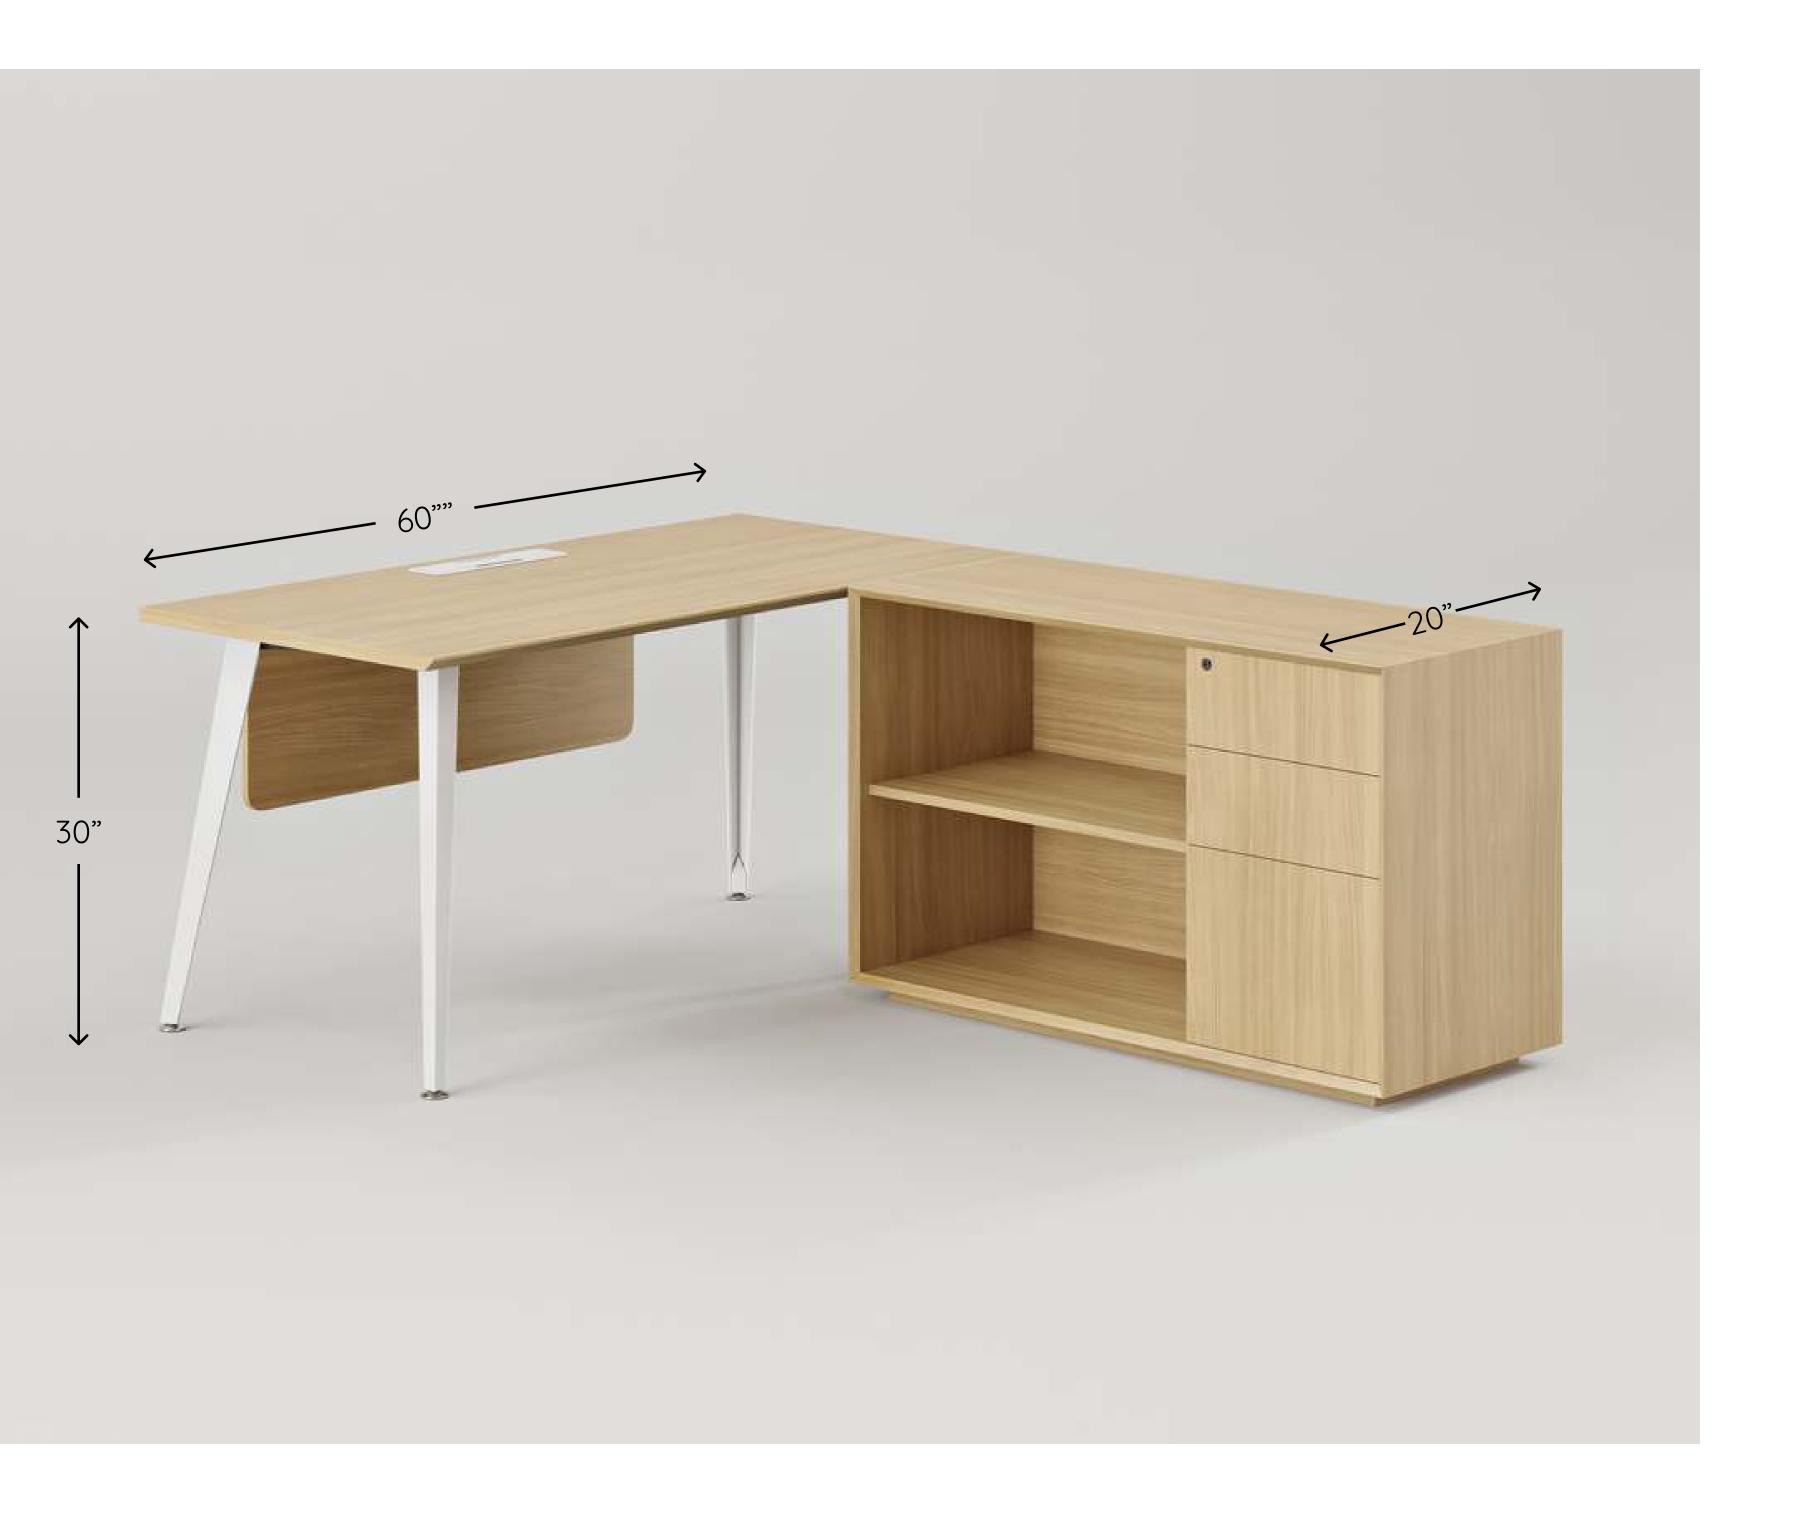

#### Dimensions

- Desk: 60"W x 30"D x 30"H
- Credenza: 48"W x 20"D x 30"H

#### Credenza:

• 48"W x 20"D x 30"H